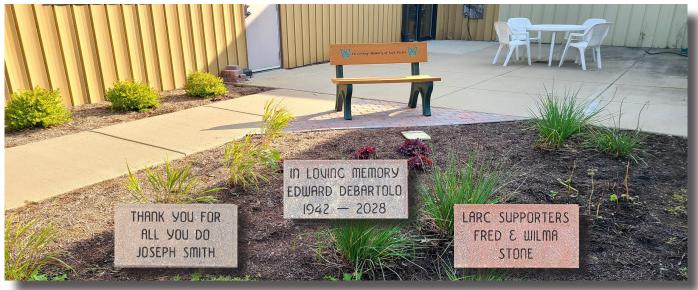

## **MEMORIAL PAVERS**

LARC's Memorial Garden provides a beautiful, quiet place for our clients, their families, staff, and visitors. At the corner of the garden, which opened in 2023, a memorial bench sits on a bed of colorful memorial landscape pavers.

You can purchase 4" x 8" bricks in memory or in honor of your loved one to help support LARC's mission while leaving a lasting legacy in our Memorial Garden. LARC paves pathways through individualized supports and services so people with intellectual and developmental disabilities can experience a self-directed lifestyle. Bricks are \$200 each, and will be installed during summer 2025.